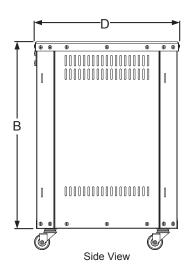

| Model #        | A - Racking Height | B - Overall Height | C - Height (w/Casters) | D - Overall Depth | Usable Depth   |
|----------------|--------------------|--------------------|------------------------|-------------------|----------------|
| SR-CS-RACK-12U | 21" (53.3cm)       | 23.8" (60.5cm)     | 27.8" (70.6cm)         | 18.2" (46.2cm)    | 17.6" (44.7cm) |
| SR-CS-RACK-16U | 28" (71.1cm)       | 30.9" (78.5cm)     | 34.8" (88.4cm)         | 18.2" (46.2cm)    | 17.6" (44.7cm) |
| SR-CS-RACK-21U | 37" (94cm)         | 39.6" (100.6cm)    | 43.5" (110.5cm)        | 18.2" (46.2cm)    | 17.6" (44.7cm) |