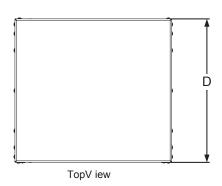

| Model #        | A - Racking Height | B - Overall Height | C - Height (w/Casters) | D - Overall Depth | Usable Depth   |
|----------------|--------------------|--------------------|------------------------|-------------------|----------------|
| SR-CS-RACK-12U | 21" (53.3cm)       | 23.8" (60.5cm)     | 27.8" (70.6cm)         | 18.2" (46.2cm)    | 17.6" (44.7cm) |
| SR-CS-RACK-16U | 28" (71.1cm)       | 30.9" (78.5cm)     | 34.8" (88.4cm)         | 18.2" (46.2cm)    | 17.6" (44.7cm) |
| SR-CS-RACK-21U | 37" (94cm)         | 39.6" (100.6cm)    | 43.5" (110.5cm)        | 18.2" (46.2cm)    | 17.6" (44.7cm) |