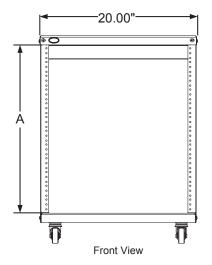

| Model #        | A - Racking Height | B - Overall Height | C - Height (w/Casters) | D - Overall Depth | Usable Depth   |
|----------------|--------------------|--------------------|------------------------|-------------------|----------------|
| SR-CS-RACK-12U | 21" (53.3cm)       | 23.8" (60.5cm)     | 27.8" (70.6cm)         | 18.2" (46.2cm)    | 17.6" (44.7cm) |
| SR-CS-RACK-16U | 28" (71.1cm)       | 30.9" (78.5cm)     | 34.8" (88.4cm)         | 18.2" (46.2cm)    | 17.6" (44.7cm) |
| SR-CS-RACK-21U | 37" (94cm)         | 39.6" (100.6cm)    | 43.5" (110.5cm)        | 18.2" (46.2cm)    | 17.6" (44.7cm) |