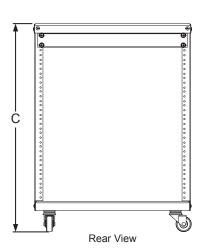

| Model #        | A - Racking Height | B - Overall Height | C - Height (w/Casters) | D - Overall Depth | Usable Depth   |
|----------------|--------------------|--------------------|------------------------|-------------------|----------------|
| SR-CS-RACK-12U | 21" (53.3cm)       | 23.8" (60.5cm)     | 27.8" (70.6cm)         | 18.2" (46.2cm)    | 17.6" (44.7cm) |
| SR-CS-RACK-16U | 28" (71.1cm)       | 30.9" (78.5cm)     | 34.8" (88.4cm)         | 18.2" (46.2cm)    | 17.6" (44.7cm) |
| SR-CS-RACK-21U | 37" (94cm)         | 39.6" (100.6cm)    | 43.5" (110.5cm)        | 18.2" (46.2cm)    | 17.6" (44.7cm) |