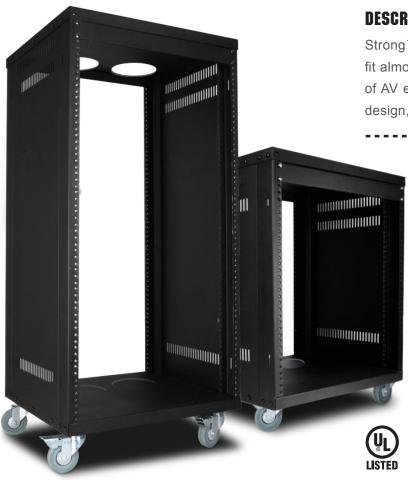

#### **DESCRIPTION:**

Strong<sup>™</sup> Contractor Series Racks are versatile enough to fit almost any application, and they have room for all kinds of AV equipment. Included side panels complete the solid design, and preinstalled casters provide maximum mobility.

## **BUILT "STRONG"**

Made from rugged 14-gauge steel, these racks are strong enough to support any and all equipment that goes on them.

### ROLLS WHERE YOU NEED IT

Equipped with fine floor casters that make them easy to move, these beefy racks will always be exactly where they're needed.

## **COMPLETELY CUSTOMIZABLE**

Compatible with our line of Strong<sup>™</sup> Accessories, including shelves, drawers, panels, and more, so each rack can be customized to meet a wide variety of application needs.