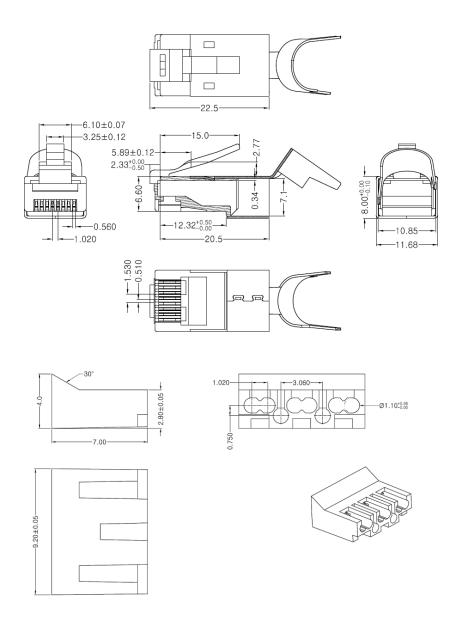

## MECHANICAL DIMENSIONS

\*Minimum purchase: 10 Units

| Electrical Specifications         |                                                 |
|-----------------------------------|-------------------------------------------------|
| Maximum current / Voltage:        | 2A                                              |
| Contact resistance:               | <20mΩ                                           |
| Insulation resistance:            | >500ΜΩ                                          |
| Mechanical Specifications         |                                                 |
| Mechanical dimensions compliance: | IEC 60606-7/FCC 68.500 22.5*11.68*8.0+0.00-0.15 |
| Cable-to-plug tensile strength:   | 20LBs(89N) min.                                 |
| Durability:                       | 2000 mating cycles                              |
| Physical Characteristics          |                                                 |
| Housing material:                 | UL 94V-2                                        |
| Shield material:                  | Brass, Ni-plated                                |
| Contact material:                 | Phosphor bronze                                 |
| Contact plating:                  | 50u, gold plated                                |
| Operating temperature:            | -40 ~+125 °C                                    |
| Cable OD (min/max):               | Φ6.0-φ7.5                                       |
| Insulation OD (min/max):          | Φ0.65-φ1.10                                     |
| Conductor structure:              | Stranded/Solid                                  |
| Conductor AWG:                    | AWG26-AWG23                                     |
| Weight:                           | 2.812g                                          |