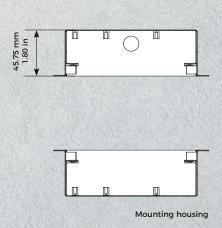

## **TECHNICAL DRAWINGS**

Front panel material thickness: 3.0 mm (0.12 in)

Mounting housing

www.doorbird.com