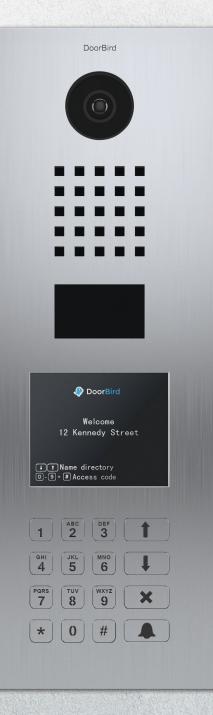

## **TECHNICAL SPECIFICATIONS**

| GENERAL                         |                                                                                                                                                                                                                                                                                                                                                                                                                                                                          |
|---------------------------------|--------------------------------------------------------------------------------------------------------------------------------------------------------------------------------------------------------------------------------------------------------------------------------------------------------------------------------------------------------------------------------------------------------------------------------------------------------------------------|
| Front panel                     | Brushed stainless steel, 3 mm (0.12 in)                                                                                                                                                                                                                                                                                                                                                                                                                                  |
| Mounting housing<br>(backbox)   | Stainless steel                                                                                                                                                                                                                                                                                                                                                                                                                                                          |
| Mounting type                   | Flush-mounted                                                                                                                                                                                                                                                                                                                                                                                                                                                            |
| Power supply                    | 15 V DC or Power over Ethernet<br>(PoE 802.3af Mode-A)                                                                                                                                                                                                                                                                                                                                                                                                                   |
| Display Module                  | 3.5" LCD (no touch function), illuminated                                                                                                                                                                                                                                                                                                                                                                                                                                |
| Keypad Module                   | <ul> <li>16 keys, illuminated, configurable</li> <li>via App, e.g.</li> <li>Individual PIN codes</li> <li>Individual events (e.g. switch a relay,<br/>push notification, SIP call [audio/<br/>video], HTTP(s) notification)</li> <li>Individual schedules</li> </ul>                                                                                                                                                                                                     |
| Weight                          | 2608 g                                                                                                                                                                                                                                                                                                                                                                                                                                                                   |
| Connectors                      | <ul> <li>RJ45, for LAN/PoE</li> <li>Bi-stable latching relay #1,<br/>max. 1-24 V DC/V AC, 1 Ampere,<br/>e.g. for electric door opener</li> <li>Bi-stable latching relay #2,<br/>max. 1-24 V DC/V AC, 1 Ampere,<br/>e.g. for electric door opener</li> <li>Switch relay, max. 1-24 V DC / V AC,<br/>1 ampere, e.g. for conventional door<br/>chime</li> <li>External input (potential-free),<br/>for external door opener button</li> <li>15 V DC input (+, -)</li> </ul> |
| Weather-proof                   | Yes, IP65                                                                                                                                                                                                                                                                                                                                                                                                                                                                |
| Approvals                       | CE, IC, FCC, RoHS, IP65                                                                                                                                                                                                                                                                                                                                                                                                                                                  |
| Dimensions                      | 402 x 156 x 48.75 mm (H x W x D)<br>15.83 x 6.14 x 1.92 in (H x W x D)                                                                                                                                                                                                                                                                                                                                                                                                   |
| Operating conditions            | -25 to +55°C / -13 to 131°F<br>Humidity 10 to 85 % RH<br>(non condensing)                                                                                                                                                                                                                                                                                                                                                                                                |
| Scope of delivery               | 1 x Main Electrical Unit<br>1 x Front panel<br>1 x Mounting housing (backbox)<br>1 x Power supply unit (mains adaptor)<br>with four country-specific adaptors<br>(110 - 240 V AC to 15 V DC)<br>1 x RFID key fob<br>1 x RFID card<br>1 x Small parts<br>1 x Installation manual                                                                                                                                                                                          |
| EAN                             | 4260423860445                                                                                                                                                                                                                                                                                                                                                                                                                                                            |
| Warranty                        | see www.doorbird.com/warranty                                                                                                                                                                                                                                                                                                                                                                                                                                            |
| CURRENT SYSTEM REC              | QUIREMENTS                                                                                                                                                                                                                                                                                                                                                                                                                                                               |
| System requirements             | Mobile device: Newest iOS on<br>iPhone/iPad, newest Android on<br>Smartphone/Tablet<br>Internet: High-Speed Landline Broadband<br>Internet connection, DSL, cable or fiber<br>optic, no socks or proxy server                                                                                                                                                                                                                                                            |
| Recommended installation height | Network: Ethernet Network, with DHCP<br>Camera lens should be at a min. height<br>of 125 cm (49 in)                                                                                                                                                                                                                                                                                                                                                                      |

| VIDEO             |                                                                                                                                                                                                                                                                              |
|-------------------|------------------------------------------------------------------------------------------------------------------------------------------------------------------------------------------------------------------------------------------------------------------------------|
| Camera            | HDTV 720p, dynamic (VGA - HDTV)                                                                                                                                                                                                                                              |
| Lens              | High-end ultra wide-angle hemispheric<br>lens 180° horizontal, 90° vertical,<br>straightened, IR-capable                                                                                                                                                                     |
| Night-vision      | Yes, light sensor, automatic IR-cut filter,<br>12 IR-LEDs (850 nm)                                                                                                                                                                                                           |
| AUDIO             |                                                                                                                                                                                                                                                                              |
| Audio components  | Speaker and microphone, echo and noise cancellation (AEC, ANR)                                                                                                                                                                                                               |
| Audio streaming   | Two-way, full duplex                                                                                                                                                                                                                                                         |
| NETWORK           |                                                                                                                                                                                                                                                                              |
| Ethernet          | RJ45 jack, PoE 802.3af Mode-A                                                                                                                                                                                                                                                |
| MOTION SENSOR     |                                                                                                                                                                                                                                                                              |
| Туре              | Active                                                                                                                                                                                                                                                                       |
| Detection angle   | 110°                                                                                                                                                                                                                                                                         |
| Range             | 1 - 10 m (3.3 - 32.9 ft), depends on<br>environment, configurable in 1 m (3.3 ft)<br>steps.                                                                                                                                                                                  |
|                   | If a "Display Module" is connected to the<br>Main electrical unit, the range is limited<br>to 1 m (3.3 ft).                                                                                                                                                                  |
| Technology        | 4D. Based on multiple integrated sensor<br>and algorithms, e.g. Radio Frequency<br>Energy (RFE)                                                                                                                                                                              |
| Configuration     | <ul> <li>Via App, e.g.</li> <li>Range (1.10 m / 3.3 - 32.9 ft)</li> <li>Movement direction (coming, leaving both)</li> <li>Individual events (e.g. switch a relay, push notification, SIP call [audio/video], HTTP(s) notification)</li> <li>Individual schedules</li> </ul> |
| RFID              |                                                                                                                                                                                                                                                                              |
| Туре              | Active Reader Passive Tag (ARPT) system                                                                                                                                                                                                                                      |
| Standard          | ISO/IEC 18000-2:2009 Part 2                                                                                                                                                                                                                                                  |
| Frequency         | 125 KHz                                                                                                                                                                                                                                                                      |
| Range             | 0 - 3 cm, depends on environment                                                                                                                                                                                                                                             |
| Antenna           | Internal                                                                                                                                                                                                                                                                     |
| Compatible Tags   | Sold separately,<br>see www.doorbird.com/buy                                                                                                                                                                                                                                 |
| Configuration     | <ul> <li>Via App, e.g.</li> <li>Tag (add, delete)</li> <li>Individual events (e.g. switch a relay, push notification, SIP call [audio/ video], HTTP(s) notification)</li> <li>Individual schedules</li> </ul>                                                                |
| INTEGRATED WIRELE |                                                                                                                                                                                                                                                                              |
| RFID              | 125 KHz                                                                                                                                                                                                                                                                      |
| Sensor            | 26 GHz, can be disabled                                                                                                                                                                                                                                                      |
| OPTIONAL ACCESSO  | RIES                                                                                                                                                                                                                                                                         |
| Sold separately   | see www.doorbird.com/buy                                                                                                                                                                                                                                                     |