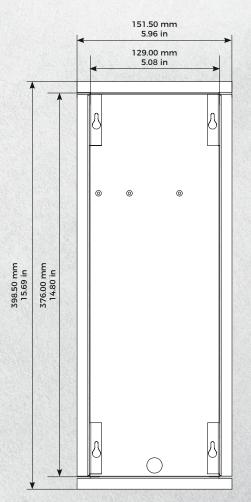

## **TECHNICAL DRAWINGS**

Front panel material thickness: 3.0 mm (0.12 in)

Mounting housing

www.doorbird.com