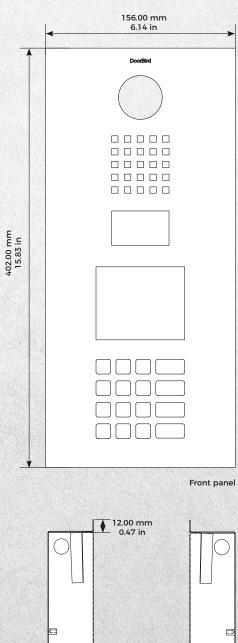

## **TECHNICAL DRAWINGS**

Front panel material thickness: 3.0 mm (0.12 in)

Mounting housing

www.doorbird.com

## **TECHNICAL SPECIFICATIONS**

| GENERAL                         |                                                                                                                                                                                                                                                                                                                                                                                                                                                                          |
|---------------------------------|--------------------------------------------------------------------------------------------------------------------------------------------------------------------------------------------------------------------------------------------------------------------------------------------------------------------------------------------------------------------------------------------------------------------------------------------------------------------------|
| Front panel                     | Brushed stainless steel, 3 mm (0.12 in)                                                                                                                                                                                                                                                                                                                                                                                                                                  |
| Mounting housing<br>(backbox)   | Stainless steel                                                                                                                                                                                                                                                                                                                                                                                                                                                          |
| Mounting type                   | Flush-mounted                                                                                                                                                                                                                                                                                                                                                                                                                                                            |
| Power supply                    | 15 V DC or Power over Ethernet<br>(PoE 802.3af Mode-A)                                                                                                                                                                                                                                                                                                                                                                                                                   |
| Display Module                  | 3.5" LCD (no touch function), illuminated                                                                                                                                                                                                                                                                                                                                                                                                                                |
| Keypad Module                   | <ul> <li>16 keys, illuminated, configurable</li> <li>via App, e.g.</li> <li>Individual PIN codes</li> <li>Individual events (e.g. switch a relay,<br/>push notification, SIP call [audio/<br/>video], HTTP(s) notification)</li> <li>Individual schedules</li> </ul>                                                                                                                                                                                                     |
| Weight                          | 2608 g                                                                                                                                                                                                                                                                                                                                                                                                                                                                   |
| Connectors                      | <ul> <li>RJ45, for LAN/PoE</li> <li>Bi-stable latching relay #1,<br/>max. 1-24 V DC/V AC, 1 Ampere,<br/>e.g. for electric door opener</li> <li>Bi-stable latching relay #2,<br/>max. 1-24 V DC/V AC, 1 Ampere,<br/>e.g. for electric door opener</li> <li>Switch relay, max. 1-24 V DC / V AC,<br/>1 ampere, e.g. for conventional door<br/>chime</li> <li>External input (potential-free),<br/>for external door opener button</li> <li>15 V DC input (+, -)</li> </ul> |
| Weather-proof                   | Yes, IP65                                                                                                                                                                                                                                                                                                                                                                                                                                                                |
| Approvals                       | CE, IC, FCC, RoHS, IP65                                                                                                                                                                                                                                                                                                                                                                                                                                                  |
| Dimensions                      | 402 x 156 x 48.75 mm (H x W x D)<br>15.83 x 6.14 x 1.92 in (H x W x D)                                                                                                                                                                                                                                                                                                                                                                                                   |
| Operating conditions            | -25 to +55°C / -13 to 131°F<br>Humidity 10 to 85 % RH<br>(non condensing)                                                                                                                                                                                                                                                                                                                                                                                                |
| Scope of delivery               | 1 x Main Electrical Unit<br>1 x Front panel<br>1 x Mounting housing (backbox)<br>1 x Power supply unit (mains adaptor)<br>with four country-specific adaptors<br>(110 - 240 V AC to 15 V DC)<br>1 x RFID key fob<br>1 x RFID card<br>1 x Small parts<br>1 x Installation manual                                                                                                                                                                                          |
| EAN                             | 4260423860445                                                                                                                                                                                                                                                                                                                                                                                                                                                            |
| Warranty                        | see www.doorbird.com/warranty                                                                                                                                                                                                                                                                                                                                                                                                                                            |
| CURRENT SYSTEM REC              | QUIREMENTS                                                                                                                                                                                                                                                                                                                                                                                                                                                               |
| System requirements             | Mobile device: Newest iOS on<br>iPhone/iPad, newest Android on<br>Smartphone/Tablet<br>Internet: High-Speed Landline Broadband<br>Internet connection, DSL, cable or fiber<br>optic, no socks or proxy server                                                                                                                                                                                                                                                            |
| Recommended installation height | Network: Ethernet Network, with DHCP<br>Camera lens should be at a min. height<br>of 125 cm (49 in)                                                                                                                                                                                                                                                                                                                                                                      |