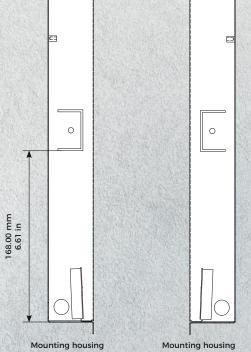

## **TECHNICAL DRAWINGS**

Front panel material thickness: 3.0 mm (0.12 in)

Mounting housing

www.doorbird.com