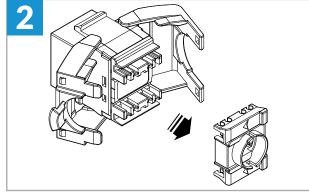

### Removal

Cut the cable tie.

Insert a flathead screwdriver to unlock the clamps and remove.