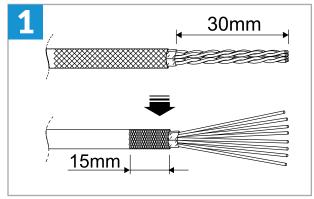

#### Installation

Remove 30mm of the cable jacket. Untwist and straighten the wires. Keep 15mm of the braid foil.

Thread the cable through the cap. Seat each color of wire into its matching cap position. Trim excess wire.