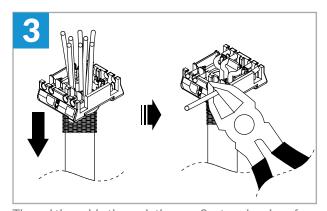

Wrap the supplied cable tie around the wired cap as shown, then tighten it. Trim the cable tie.

Open the clamps and remove the cap.

Check that the wired cap is aligned properly. Insert it into the keystopne and close the clamps.