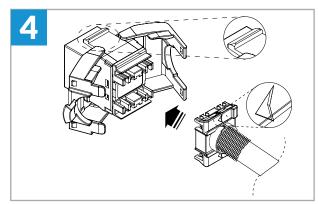

Wrap the supplied cable tie around the wired cap as shown, then tighten it. Trim the cable tie.

Open the clamps and remove the cap.

Check that the wired cap is aligned properly. Insert it into the keystopne and close the clamps.