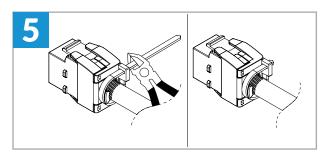

Wrap the supplied cable tie around the wired cap as shown, then tighten it. Trim the cable tie.

Open the clamps and remove the cap.

Check that the wired cap is aligned properly. Insert it into the keystopne and close the clamps.