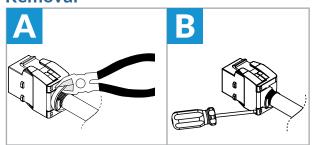

### Removal

Cut the cable tie.

Insert a flathead screwdriver to unlock the clamps and remove.