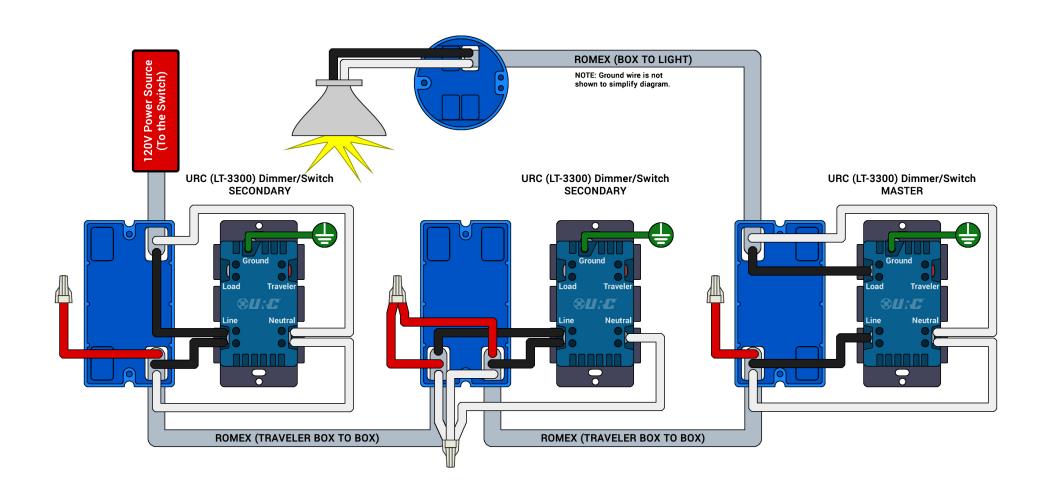

## LT-3300: 4-Way Wiring Diagram

Line/Load in Seperate Boxes (Neutral Wire Setup)