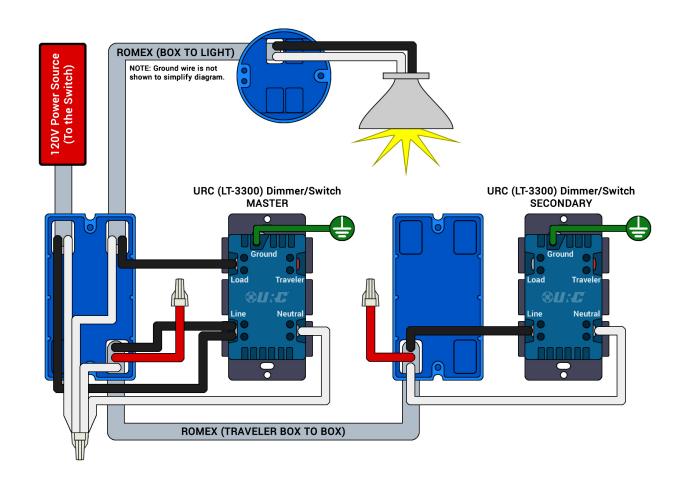

### LT-3300: 3-Way Wiring Diagram

Line/Load in Same Box (Neutral Wire Setup)

totalcontrol@urc-automation.com

www.urc-automation.com