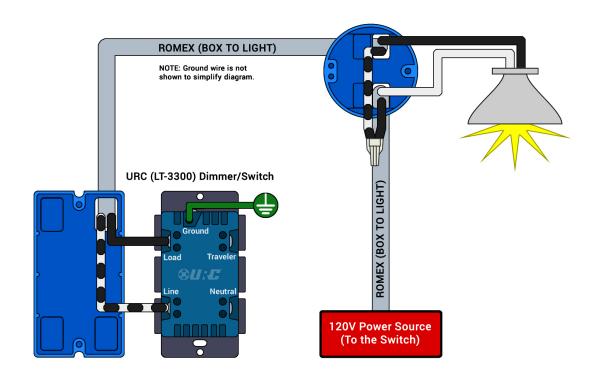

### LT-3300: Single Pole Wiring Diagram

Non-Neutral Setup

NOTE: If the load (light) is less than 25W, you will need to purchase a bypass and install it at the light fixture.

totalcontrol@urc-automation.com

www.urc-automation.com