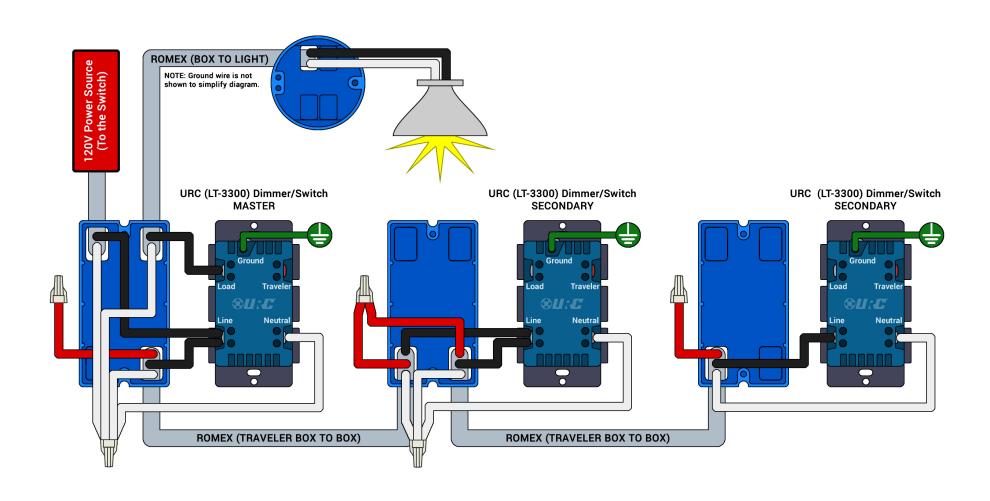

### LT-3300: 3-Way Wiring Diagram

Line/Load in Seperate Boxes (Neutral Wire Setup)











## LT-3300: 4-Way Wiring Diagram

Line/Load in Seperate Boxes (Neutral Wire Setup)











### LT-3300: 3-Way Wiring Diagram

Line/Load in Same Box (Neutral Wire Setup)







totalcontrol@urc-automation.com



www.urc-automation.com



### LT-3300: 4-Way Wiring Diagram

Line/Load in Same Box (Neutral Wire Setup)











# LT-3300: Single Pole Wiring Diagram

Neutral Wire Setup











### LT-3300: Single Pole Wiring Diagram

Non-Neutral Setup



NOTE: If the load (light) is less than 25W, you will need to purchase a bypass and install it at the light fixture.





totalcontrol@urc-automation.com



www.urc-automation.com



#### LT-3300: Single Pole Wiring Diagram

Non-Neutral Setup with Bypass



NOTE: A bypass is required if you are using a bulb that is under 25W. Most LED bulbs are only 8-12W, so you will need to either have multiple bulbs or install a bypass (sold separately) as shown below. The bypass can get the required wattage down to about 6W.





totalcontrol@urc-automation.com



www.urc-automation.com