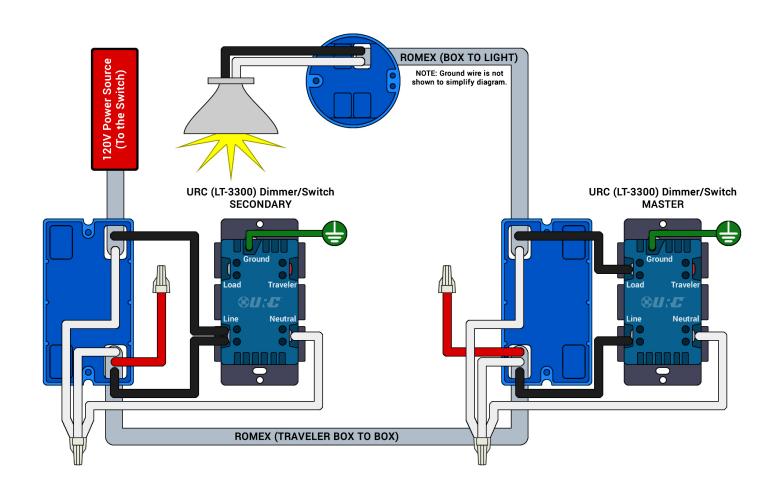

### LT-3300: 3-Way Wiring Diagram

Line/Load in Seperate Boxes (Neutral Wire Setup)