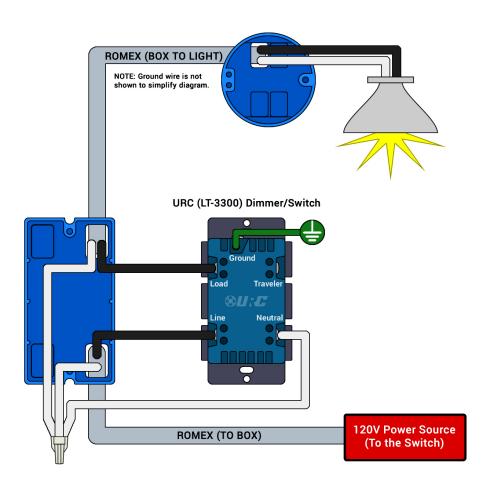

### LT-3300: 3-Way Wiring Diagram

Line/Load in Seperate Boxes (Neutral Wire Setup)











## LT-3300: 4-Way Wiring Diagram

Line/Load in Seperate Boxes (Neutral Wire Setup)











### LT-3300: 3-Way Wiring Diagram

Line/Load in Same Box (Neutral Wire Setup)







totalcontrol@urc-automation.com



www.urc-automation.com



### LT-3300: 4-Way Wiring Diagram

Line/Load in Same Box (Neutral Wire Setup)











# LT-3300: Single Pole Wiring Diagram

Neutral Wire Setup











### LT-3300: Single Pole Wiring Diagram

Non-Neutral Setup



NOTE: If the load (light) is less than 25W, you will need to purchase a bypass and install it at the light fixture.





totalcontrol@urc-automation.com



www.urc-automation.com



#### LT-3300: Single Pole Wiring Diagram

Non-Neutral Setup with Bypass



NOTE: A bypass is required if you are using a bulb that is under 25W. Most LED bulbs are only 8-12W, so you will need to either have multiple bulbs or install a bypass (sold separately) as shown below. The bypass can get the required wattage down to about 6W.





totalcontrol@urc-automation.com



www.urc-automation.com