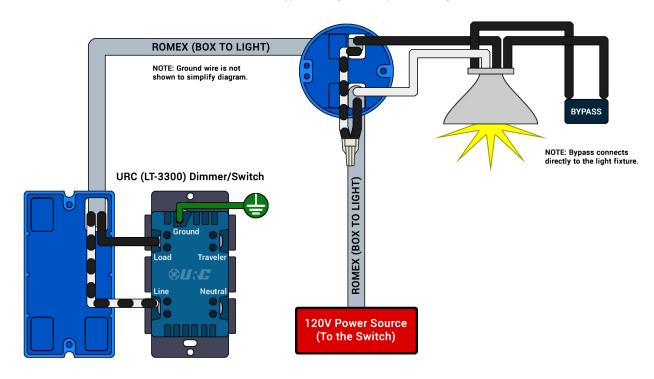

#### LT-3300: Single Pole Wiring Diagram

Non-Neutral Setup with Bypass

NOTE: A bypass is required if you are using a bulb that is under 25W. Most LED bulbs are only 8-12W, so you will need to either have multiple bulbs or install a bypass (sold separately) as shown below. The bypass can get the required wattage down to about 6W.

totalcontrol@urc-automation.com

www.urc-automation.com