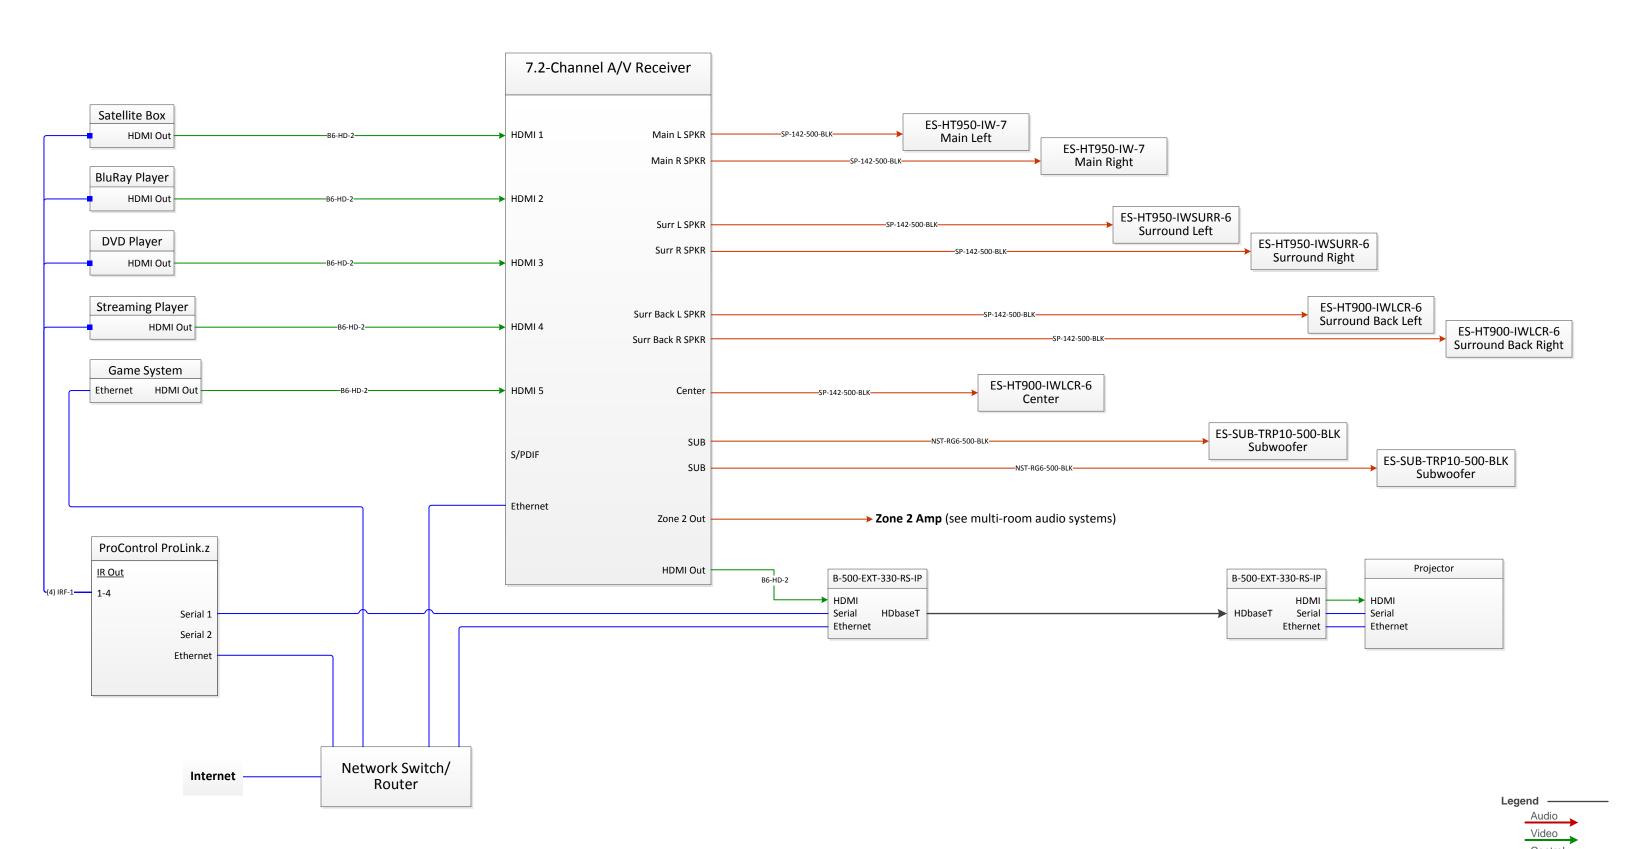

## **Features**

- Projector and large acoustically transparent screen
- Home theater seating with powered reclining
- Premium in-wall speakers and two triple 10" subwoofers
- HDMI Inputs for Satellite, BluRay, DVD, Streaming Player, and Game System
- Products safely tucked away inside equipment rack
- One-button operation using Pro Control touchscreen remote