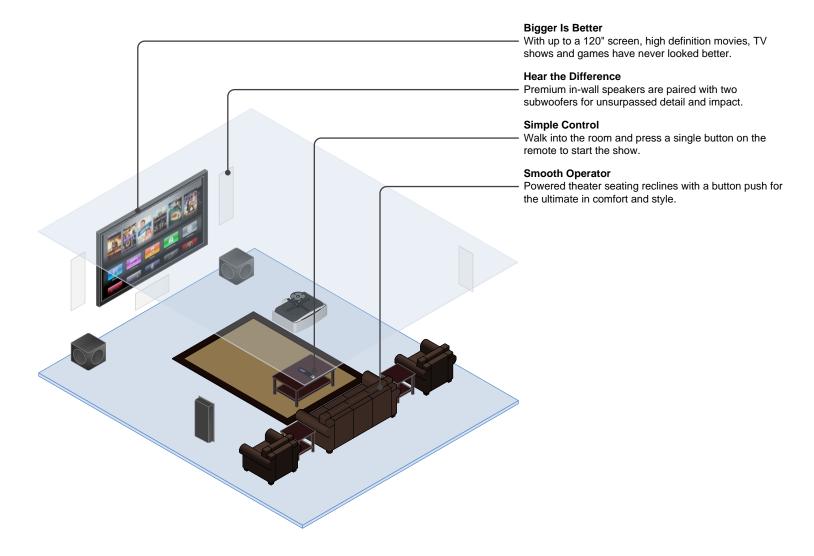

## Description

This dedicated theater system delivers big picture and big sound to create a true cinema experience at home. It takes advantage of a large high-definition projection system to create stellar picture quality and elegantly hide the main speakers from view. A powerful 7.2 channel audio system packs incredible punch from your favorite sources, while custom furniture ensures that everyone has the best seat in the house.

## **Features**

- Projector and large acoustically transparent screen
- Home theater seating with powered reclining
- Premium in-wall speakers and two triple 10" subwoofers
- HDMI Inputs for Satellite, BluRay, DVD, Streaming Player, and Game System
- Products safely tucked away inside equipment rack
- One-button operation using Pro Control touchscreen remote