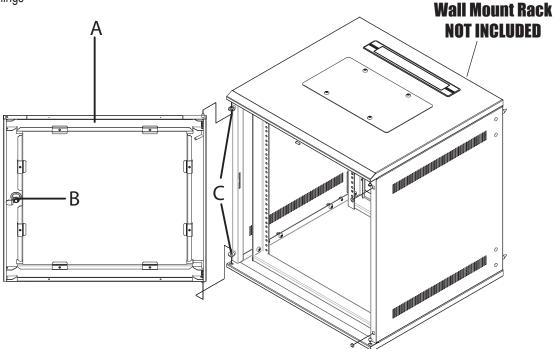

### **PARTS INCLUDED**

- A. (1) SR-DOOR Rack Door
- B. (1) Key Lock Already Installed
- C. (2) Hinge Bushings

## **ATTACHING THE DOOR**

- 1. Install the Hinge Bushing into the top and bottom plates of the Wall Mount rack.
- 2. Pull the hinges towards the top of the door.
- 3. Slide the door into place over the hinge bushings and release the hinges.