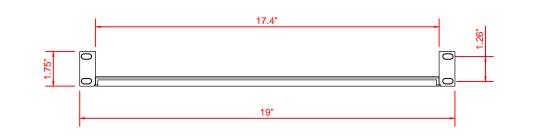

| 14.75" |  |
|--------|--|
|        |  |
|        |  |
|        |  |
|        |  |

| (oti                   |                |     | SR-SHELF-FIXED-1U           |                 |              |              |                   |
|------------------------|----------------|-----|-----------------------------|-----------------|--------------|--------------|-------------------|
| SIKUNU                 |                |     | Strong™ Fixed Rack Shelf 1U |                 |              |              |                   |
| Category Manager<br>AK | Drawn By<br>SN | Dat | te<br>10/1/12               | Units<br>Inches | Scale<br>1:1 | Sheet<br>1/1 | Revision<br>REV A |