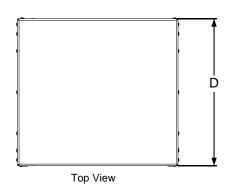

| Model #        | A - Racking Height | B - Overall Height | C - Height (w/ Casters | D - Overall Depth | Usable Depth |
|----------------|--------------------|--------------------|------------------------|-------------------|--------------|
| SR-CS-RACK-12U | 21"                | 23.8"              | 27.8"                  | 18.2"             | 17.6"        |
| SR-CS-RACK-16U | 28"                | 30.9"              | 34.8"                  | 18.2"             | 17.6"        |
| SR-CS-RACK-21U | 37"                | 39.6"              | 43.5"                  | 18.2"             | 17.6"        |