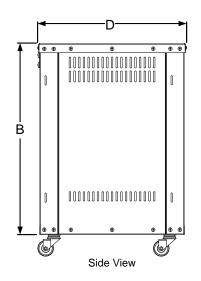

| Model #        | A - Racking Height | B - Overall Height | C - Height (w/ Casters | D - Overall Depth | Usable Depth |
|----------------|--------------------|--------------------|------------------------|-------------------|--------------|
| SR-CS-RACK-12U | 21"                | 23.8"              | 27.8"                  | 18.2"             | 17.6"        |
| SR-CS-RACK-16U | 28"                | 30.9"              | 34.8"                  | 18.2"             | 17.6"        |
| SR-CS-RACK-21U | 37"                | 39.6"              | 43.5"                  | 18.2"             | 17.6"        |