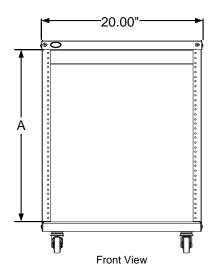

| Model #        | A - Racking Height | B - Overall Height | C - Height (w/ Casters | D - Overall Depth | Usable Depth |
|----------------|--------------------|--------------------|------------------------|-------------------|--------------|
| SR-CS-RACK-12U | 21"                | 23.8"              | 27.8"                  | 18.2"             | 17.6"        |
| SR-CS-RACK-16U | 28"                | 30.9"              | 34.8"                  | 18.2"             | 17.6"        |
| SR-CS-RACK-21U | 37"                | 39.6"              | 43.5"                  | 18.2"             | 17.6"        |