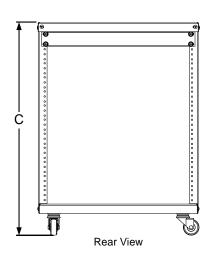

| Model #        | A - Racking Height | B - Overall Height | C - Height (w/ Casters | D - Overall Depth | Usable Depth |
|----------------|--------------------|--------------------|------------------------|-------------------|--------------|
| SR-CS-RACK-12U | 21"                | 23.8"              | 27.8"                  | 18.2"             | 17.6"        |
| SR-CS-RACK-16U | 28"                | 30.9"              | 34.8"                  | 18.2"             | 17.6"        |
| SR-CS-RACK-21U | 37"                | 39.6"              | 43.5"                  | 18.2"             | 17.6"        |