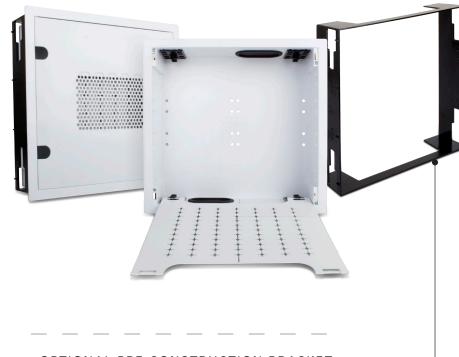

### PROFESSIONAL-GRADE CONSTRUCTION

A box that's going to live in the wall needs to be tough, which is why this one is made of rugged, extremely durable ABS plastic. It mounts directly to any stud, drywall or ceiling and has a vented lid to keep equipment safe and cool for years of trouble-free enjoyment.

### **EASY TO SERVICE**

From time to time TV equipment needs to be serviced, and the VersaBox makes it easy. A smart design with a breakaway shelf allows for fast access to every device it holds.

| Product Dimensions:                             | 15.4" W x 14.6" H x 3.9" D                                        |
|-------------------------------------------------|-------------------------------------------------------------------|
| Cut-out Dimensions:                             | 14" x 13.25"                                                      |
| Construction (Material, Welds, Paint):          | Fireproof ABS Plastic                                             |
| Tilt / Swivel Degrees / Distance from the wall: | .08", 2mm                                                         |
| Weight:                                         | 4.52 lbs.                                                         |
| Comparable Products:                            | Intuitive-ID-IWB-2, Chief-PAC516,<br>Sanus-LR1A-B1, Peerless-IBA2 |

## OPTIONAL PRE-CONSTRUCTION BRACKET —

The ideal solution for pre-construction installations, this durable bracket is made from super-strong PVC and designed specifically to provide a secure spot for the VersaBox to reside.