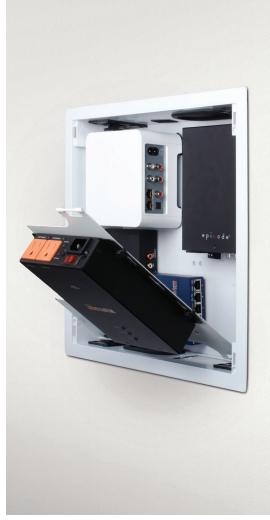

# VERSABOX\*

Maximize the limited space behind ultra-thin TVs with the Strong VersaBox™. This smart box holds all the equipment needed to power a TV, and keeps it completely hidden from view. Plus it has a built-in shelf so you can dual-layer components for even greater space savings. Create sleek flat panel setups with ease – whether it's in a bedroom, living room, conference room or other similar space.

### STAYS OUT OF SIGHT

Getting quality video and audio requires a lot of different devices – DirecTV boxes, Blu Ray players, Apple TVs, routers, wireless subs and more – but no one wants to look at all that equipment. That's why the Strong VersaBox™ goes in the wall, keeping everything conveniently out of sight.

### PROFESSIONAL-GRADE CONSTRUCTION

A box that's going to live in the wall needs to be tough, which is why this one is made of rugged, extremely durable ABS plastic. It mounts directly to any stud, drywall or ceiling and has a vented lid to keep equipment safe and cool for years of trouble-free enjoyment.