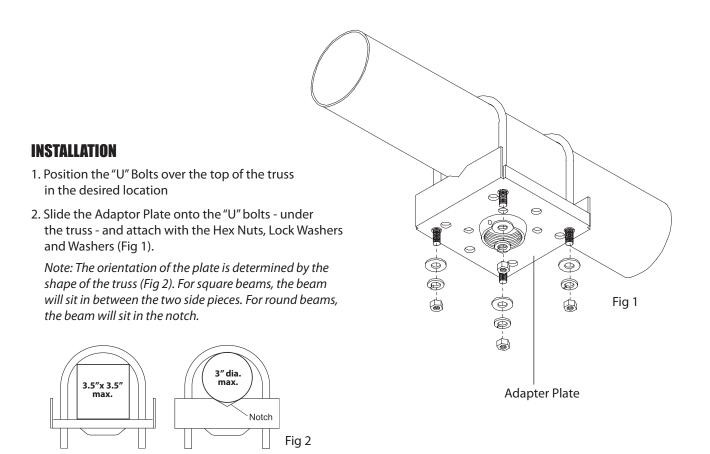

## **SM-CEILING-TRUSS**

## Strong<sup>™</sup> Truss Mount Adapter for Ceiling Mounts with 1-1/2 in. NPT Threading (Black)

- 3. Attach the extension column using a level to ensure the column is straight.
- 4. Attach the desired mounting plate to the end of the column.