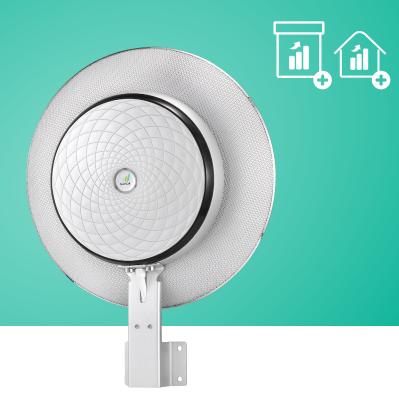

## SureCall Signal Catcher™

Wide-Band Directional Window-Mount Antenna

## **BOOSTER FEATURES AND BENEFITS**

- Wide-band directional antenna designed to transmit cellular signals from inside a window to a SureCall cell phone signal booster, eliminating the need for a roof-top mounted antenna.
- The Signal Catcher is designed for applications when outside or roof-top access to mount an external antenna is not possible.
- Unique circular mesh design provides ultimate isolation from internal coverage antennas.
- Compatible with Force5, FlexPro, Fusion4Home (with adapter), Fusion5s, Fusion5X and Fusion7.