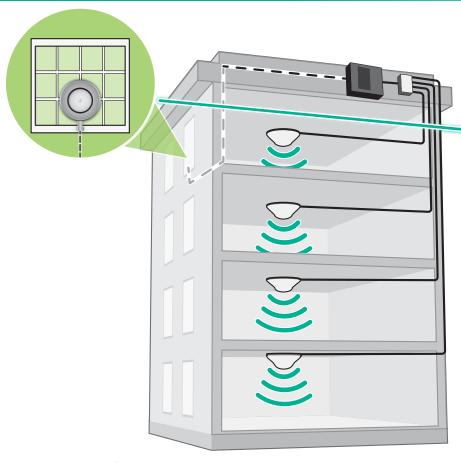

## SureCall Signal Catcher™

Wide-Band Directional Window-Mount Antenna

## **BOOSTER FEATURES AND BENEFITS**

- Wide-band directional antenna designed to transmit cellular signals from inside a window to a SureCall cell phone signal booster, eliminating the need for a roof-top mounted antenna.
- The Signal Catcher is designed for applications when outside or roof-top access to mount an external antenna is not possible.
- Unique circular mesh design provides ultimate isolation from internal coverage antennas.
- Compatible with Force5, FlexPro, Fusion4Home (with adapter), Fusion5s, Fusion5X and Fusion7.