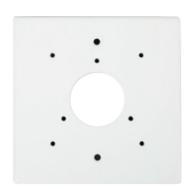

## **Luma Bullet Flush Mount**

Luma's bullet flush mount provides a finished, color-matchedmounting option for any project. It attaches to any low voltage single gang bracket, so you can measure and install a camera in minutes.