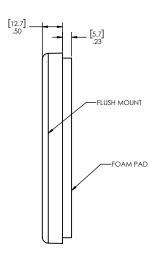

## **Luma Bullet Flush Mount**

Luma's bullet flush mount provides a finished, color-matchedmounting option for any project. It attaches to any low voltage single gang bracket, so you can measure and install a camera in minutes.

| SPECS        | LUM-MNT-FLUSH<br>-BUL-WH | LUM-MNT-FLUSH<br>-BUL-GR |
|--------------|--------------------------|--------------------------|
| Color        | White                    | Grey                     |
| Height       | 4.72" (119.8mm)          | 4.72" (119.8mm)          |
| Width        | 4.72" (119.8mm)          | 4.72" (119.8mm)          |
| Depth        | .73" (18.4mm)            | .73" (18.4mm)            |
| Construction | Cast Aluminum            | Cast Aluminum            |
| Sold As      | Each                     | Each                     |
| Weight       | 0.37 lbs                 | 0.37 lbs                 |