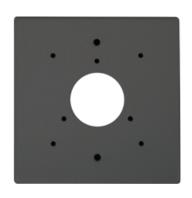

## **Luma Bullet Flush Mount**

Luma's bullet flush mount provides a finished, color-matchedmounting option for any project. It attaches to any low voltage single gang bracket, so you can measure and install a camera in minutes.