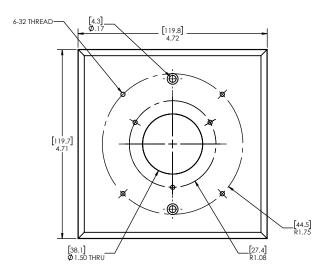

| SPECS        | LUM-MNT-FLUSH<br>-BUL-WH | LUM-MNT-FLUSH<br>-BUL-GR |
|--------------|--------------------------|--------------------------|
| Color        | White                    | Grey                     |
| Height       | 4.72" (119.8mm)          | 4.72" (119.8mm)          |
| Width        | 4.72" (119.8mm)          | 4.72" (119.8mm)          |
| Depth        | .73" (18.4mm)            | .73" (18.4mm)            |
| Construction | Cast Aluminum            | Cast Aluminum            |
| Sold As      | Each                     | Each                     |
| Weight       | 0.37 lbs                 | 0.37 lbs                 |