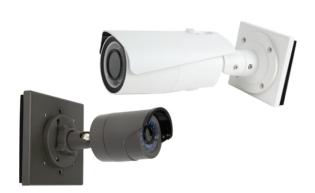

## **Luma Bullet Flush Mount**

Luma's bullet flush mount provides a finished, color-matchedmounting option for any project. It attaches to any low voltage single gang bracket, so you can measure and install a camera in minutes.