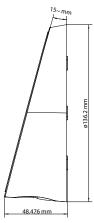

| SPECS        | LUM-MNT-ANG-<br>IPDOM-WH       | LUM-MNT-ANG-<br>IPDOM-BL       |
|--------------|--------------------------------|--------------------------------|
| Color        | White                          | Black                          |
| Depth        | Big: 1.88 in<br>Small: 0.59 in | Big: 1.88 in<br>Small: 0.59 in |
| Diameter     | 5.37 in                        | 5.37 in                        |
| Angle        | 15°                            | 15°                            |
| Construction | Cast Aluminum                  | Cast Aluminum                  |
| Sold As      | Each                           | Each                           |
| Weight       | 0.54 lbs                       | 0.54 lbs                       |