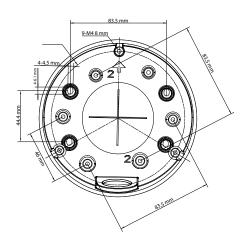

| SPECS        | LUM-MNT-ANG-<br>IPDOM-WH       | LUM-MNT-ANG-<br>IPDOM-BL       |
|--------------|--------------------------------|--------------------------------|
| Color        | White                          | Black                          |
| Depth        | Big: 1.88 in<br>Small: 0.59 in | Big: 1.88 in<br>Small: 0.59 in |
| Diameter     | 5.37 in                        | 5.37 in                        |
| Angle        | 15°                            | 15°                            |
| Construction | Cast Aluminum                  | Cast Aluminum                  |
| Sold As      | Each                           | Each                           |
| Weight       | 0.54 lbs                       | 0.54 lbs                       |