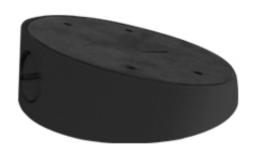

## **Luma IP Dome Angle Mount**

Offset your IP dome camera with our low-profile angle mount to get that perfect 90° view straight down the wall. This angle mount compensates for dome limitations by angling the camera so it can look straight down—without installing an arm or more appliances to the wall. It also allows you to mount a dome under an eave in order to angle it straight out to the horizon. It's the perfect storage space for wire management and camera mount, all in one.

| SPECS        | LUM-MNT-ANG-<br>IPDOM-WH       | LUM-MNT-ANG-<br>IPDOM-BL       |
|--------------|--------------------------------|--------------------------------|
| Color        | White                          | Black                          |
| Depth        | Big: 1.88 in<br>Small: 0.59 in | Big: 1.88 in<br>Small: 0.59 in |
| Diameter     | 5.37 in                        | 5.37 in                        |
| Angle        | 15°                            | 15°                            |
| Construction | Cast Aluminum                  | Cast Aluminum                  |
| Sold As      | Each                           | Each                           |
| Weight       | 0.54 lbs                       | 0.54 lbs                       |