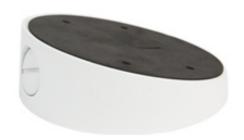

## **Luma IP Dome Angle Mount**

Offset your IP dome camera with our low-profile angle mount to get that perfect 90° view straight down the wall. This angle mount compensates for dome limitations by angling the camera so it can look straight down—without installing an arm or more appliances to the wall. It also allows you to mount a dome under an eave in order to angle it straight out to the horizon. It's the perfect storage space for wire management and camera mount, all in one.

| SPECS        | LUM-MNT-ANG-<br>IPDOM-WH       | LUM-MNT-ANG-<br>IPDOM-BL       |
|--------------|--------------------------------|--------------------------------|
| Color        | White                          | Black                          |
| Depth        | Big: 1.88 in<br>Small: 0.59 in | Big: 1.88 in<br>Small: 0.59 in |
| Diameter     | 5.37 in                        | 5.37 in                        |
| Angle        | 15°                            | 15°                            |
| Construction | Cast Aluminum                  | Cast Aluminum                  |
| Sold As      | Each                           | Each                           |
| Weight       | 0.54 lbs                       | 0.54 lbs                       |