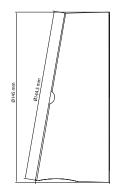

| SPECS        | LUM-MNT-ANG-<br>ADOM-WH  | LUM-MNT-ANG-<br>ADOM-BL  |
|--------------|--------------------------|--------------------------|
| Color        | White                    | Black                    |
| Depth        | Big: 2.48in Small: 1.5in | Big: 2.48in Small: 1.5in |
| Diameter     | 5.69in                   | 5.69in                   |
| Angle        | 10°                      | 10°                      |
| Construction | Cast Aluminum            | Cast Aluminum            |
| Sold As      | Each                     | Each                     |
| Weight       | 0.97 lb                  | 0.97 lb                  |