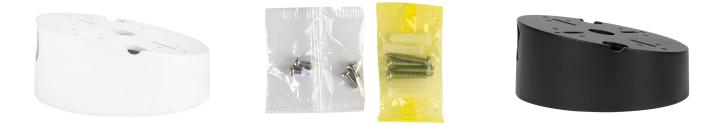

## Luma Analog Dome Angle Mount

The best multi-purpose camera mount! Offset your dome camera with our low-profile angle mount to get that perfect 90° view straight down the wall. This angle mount compensates for dome limitations by angling the camera so it can look straight down—without installing an arm or more appliances to the wall. It also allows you to mount a dome under an eave in order to keep that wide-angle view. It's the perfect storage space, housing shell, and mount, all in one.

| SPECS        | LUM-MNT-ANG-<br>ADOM-WH  | LUM-MNT-ANG-<br>ADOM-BL  |
|--------------|--------------------------|--------------------------|
| Color        | White                    | Black                    |
| Depth        | Big: 2.48in Small: 1.5in | Big: 2.48in Small: 1.5in |
| Diameter     | 5.69in                   | 5.69in                   |
| Angle        | 10°                      | 10°                      |
| Construction | Cast Aluminum            | Cast Aluminum            |
| Sold As      | Each                     | Each                     |
| Weight       | 0.97 lb                  | 0.97 lb                  |