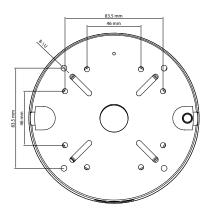

| SPECS        | LUM-MNT-ANG-<br>ADOM-WH  | LUM-MNT-ANG-<br>ADOM-BL  |
|--------------|--------------------------|--------------------------|
| Color        | White                    | Black                    |
| Depth        | Big: 2.48in Small: 1.5in | Big: 2.48in Small: 1.5in |
| Diameter     | 5.69in                   | 5.69in                   |
| Angle        | 10°                      | 10°                      |
| Construction | Cast Aluminum            | Cast Aluminum            |
| Sold As      | Each                     | Each                     |
| Weight       | 0.97 lb                  | 0.97 lb                  |