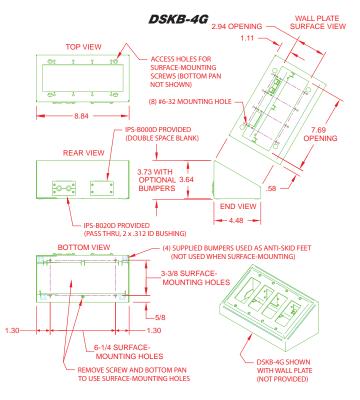

more convenient use. Holes in the backside allow for mounting of IPS connector or grommet plates for cable exit.

## **FEATURES**

- · Compact and free moving
- · Textured black
- · Mounting feet
- · Standard mounting holes for various mount methods
- · Ergonomic sloped front panel
- · Holes in rear to mount IPS plates for cable exit
- · Single gang through four gang styles

#### **APPLICATIONS**

- · Boardroom tables
- · Classrooms
- · Desks
- · Houses of Worship
- · Hotels
- · Conference Centers
- · Arenas
- · Lobbies
- · Control Rooms

## FSR Inc.

244 Bergen Boulevard, Woodland Park, NJ 07424 Phone: 973.785.4347 · Fax: 973.785.4207 Web: www.fsrinc.com · E-mail: sales@fsrinc.com

Order Desk: 1-800-332-FSR1

## **DSKB SERIES DIMENSIONS**

#### DSKB-1G



#### DSKB-3G



#### DSKB-2G