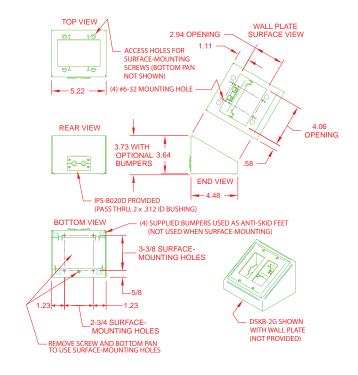

nd more convenient use. Holes in the backside allow for mounting of IPS connector or grommet plates for cable exit.

## **FEATURES**

- · Compact and free moving
- · Textured black
- · Mounting feet
- · Standard mounting holes for various mount methods
- · Ergonomic sloped front panel
- · Holes in rear to mount IPS plates for cable exit
- · Single gang through four gang styles

#### **APPLICATIONS**

- · Boardroom tables
- · Classrooms
- · Desks
- · Houses of Worship
- · Hotels
- · Conference Centers
- · Arenas
- · Lobbies
- · Control Rooms

## FSR Inc.

244 Bergen Boulevard, Woodland Park, NJ 07424 Phone: 973.785.4347 · Fax: 973.785.4207 Web: www.fsrinc.com · E-mail: sales@fsrinc.com

Order Desk: 1-800-332-FSR1

## **DSKB SERIES DIMENSIONS**

#### DSKB-1G



#### DSKB-3G



#### DSKB-2G