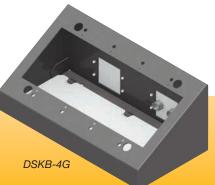

# **DSKB-1G to 4G**WALL PLATE MOUNTS







### DESCRIPTION

FSR's DSKB series of consoles are designed for mounting standard wall plates when you want them anywhere but the wall. These compact consoles the essential accessory for FSR or any other manufacturer's controls, switch panels, keypads, and IPS wall plates. Once mounted to the DSKB, the possibilities are endless. Mounting feet allow for the unit to be free moving and versatile. Mounting holes allow for fixed mounting on virtually any flat surface like a desktop or shelf, so your plates are safe and secure from damage or theft. These units are textured black and are ergonomically designed with a 45° tilt for easier and more convenient use. Holes in the backside allow for mounting of IPS connector or grommet plates for cable exit.

## **FEATURES**

- · Compact and free movi