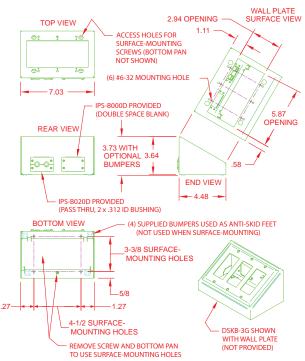

ilt for easier and more convenient use. Holes in the backside allow for mounting of IPS connector or grommet plates for cable exit.

## **FEATURES**

- · Compact and free moving
- · Textured black
- · Mounting feet
- · Standard mounting holes for various mount methods
- · Ergonomic sloped front panel
- · Holes in rear to mount IPS plates for cable exit
- · Single gang through four gang styles

#### **APPLICATIONS**

- · Boardroom tables
- · Classrooms
- · Desks
- · Houses of Worship
- · Hotels
- · Conference Centers
- · Arenas
- · Lobbies
- · Control Rooms

## FSR Inc.

244 Bergen Boulevard, Woodland Park, NJ 07424 Phone: 973.785.4347 · Fax: 973.785.4207 Web: www.fsrinc.com · E-mail: sales@fsrinc.com

Order Desk: 1-800-332-FSR1

## **DSKB SERIES DIMENSIONS**

#### DSKB-1G



#### DSKB-3G



#### DSKB-2G