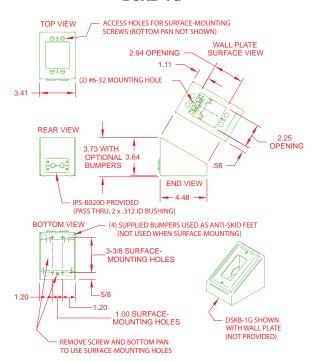

ned with a 45° tilt for easier and more convenient use. Holes in the backside allow for mounting of IPS connector or grommet plates for cable exit.

## **FEATURES**

- · Compact and free moving
- · Textured black
- · Mounting feet
- · Standard mounting holes for various mount methods
- · Ergonomic sloped front panel
- · Holes in rear to mount IPS plates for cable exit
- · Single gang through four gang styles

#### **APPLICATIONS**

- · Boardroom tables
- · Classrooms
- · Desks
- · Houses of Worship
- · Hotels
- · Conference Centers
- · Arenas
- · Lobbies
- · Control Rooms

## FSR Inc.

244 Bergen Boulevard, Woodland Park, NJ 07424 Phone: 973.785.4347 · Fax: 973.785.4207 Web: www.fsrinc.com · E-mail: sales@fsrinc.com

Order Desk: 1-800-332-FSR1

## **DSKB SERIES DIMENSIONS**

#### DSKB-1G



#### DSKB-3G



#### DSKB-2G