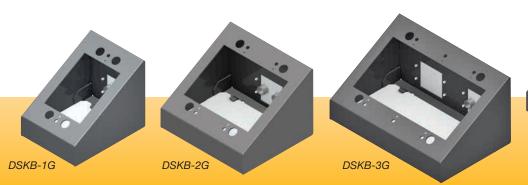

# **DSKB-1G to 4G**WALL PLATE MOUNTS







### DESCRIPTION

FSR's DSKB series of consoles are designed for mounting standard wall plates when you want them anywhere but the wall. These compact consoles the essential accessory for FSR or any other manufacturer's controls, switch panels, keypads, and IPS wall plates. Once mounted to the DSKB, the possibilities are endless. Mounting feet allow for the unit to be free moving and versatile. Mounting holes allow for fixed mounting on virtually any flat surface like a desktop or shelf, so your plates are safe and secure from damage or theft. These units are textured black and are ergonomically designed with a 45° tilt for easier and more convenient use. Holes in the backside allow for mounting of IPS connector or grommet plates for cable exit.

## **FEATURES**

- · Compact and free mo