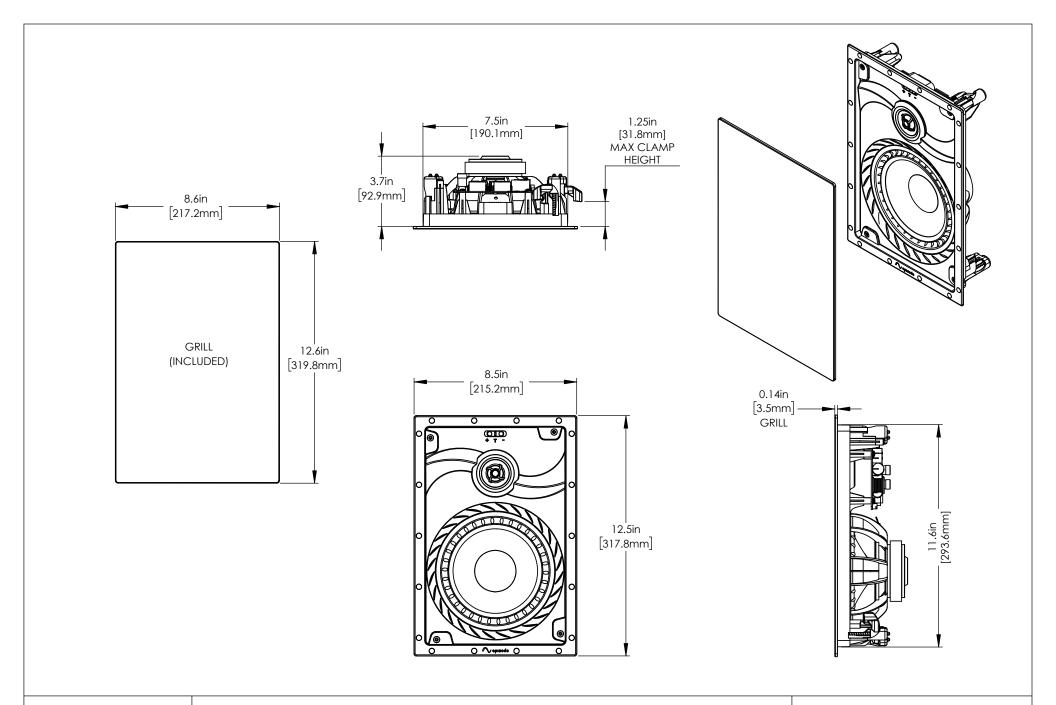

## ES-CORE-16-IW, ES-CORE-36-IW, ES-CORE-56-IW

Copyright ©2021, Wirepath Home Systems, LLC. All rights reserved. Control4 and Snap AV and their respective logos are registered trademarks or trademarks of Wirepath Home Systems, LLC, dba "Control4" and/or dba "SnapAV" in the United States and/or other countries. Episode and Wirepath are also registered trademarks or trademarks of Wirepath Home Systems, LLC. Other names and brands may be claimed as the property of their respective owners. All specifications subject to change without notice.