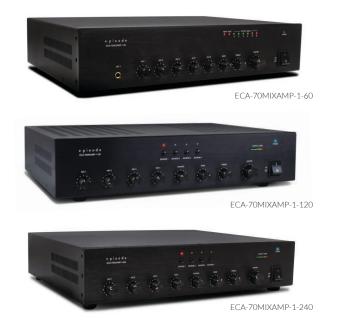

## **Front Panel Controls**

Need to make a few quick sound tweaks? You get easy access to Volume, Bass, Treble, Source Inputs and Mic level controls right from the front panel.

| Episode 70V Mixer-Amplifier |                       |                       |                       |
|-----------------------------|-----------------------|-----------------------|-----------------------|
|                             | ECA-70MIXAMP-1-60     | ECA-70MIXAMP-1-120    | ECA-70MIXAMP-1-240    |
| Power Output @ 4-ohms       | 60W                   | 120W                  | 240W                  |
| THD                         | <0.5%                 | <0.1%                 | <0.1%                 |
| Frequency Response [Hz]     | 50 - 16,000           | 70-16,000             | 70-16,000             |
| Signal to Noise Ratio       | 73dB                  | 68dB                  | 73dB                  |
| XLR Inputs                  | 2                     | 4                     | 4                     |
| XLR Pre-Out                 | No                    | 1                     | 1                     |
| 1/4" Mic Inputs             | 2                     | 0                     | 0                     |
| RCA Inputs                  | 2                     | 4                     | 4                     |
| Line Output                 | 1                     | 1                     | 1                     |
| Audio Ducking               | Yes                   | Yes                   | Yes                   |
| Dimensions                  | 16.9" x 3.75" x 15.2" | 16.9" x 3.75" x 15.2" | 16.9" x 3.75" x 15.2" |
| Power Consumption           | 120W                  | 160W                  | 480W                  |
| Weight                      | 15.7 lbs              | 24 lbs                | 36.4 lbs              |
| Fan Cooled                  | Yes                   | Yes                   | Yes                   |
| Rack Spacing                | 2U                    | 2U                    | 2U                    |
| Emrgency input              | Yes                   | No                    | No                    |