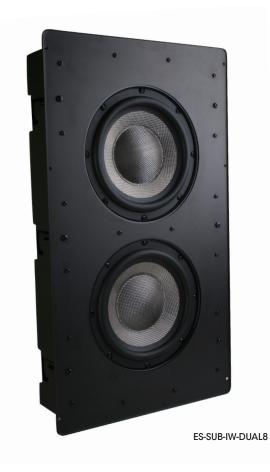

Passive In-Wall Subwoofer with Dual 8 in. Woofer

## **REAL PERFORMANCE FOR THE REAL WORLD**

Episode's® flagship in-wall subwoofer is the culmination of world-class engineering and uncompromising component selection. Each 8" Woven Fiberglass Sandwich woofer features a Nomex Spider and oversized voicecoil for unparalleled accuracy and low-end response. Enclosed in a sealed backbox to deliver low-distortion, high-impact bass for mid- to high-end home theater and two-channel applications.

# **Designed to Perform**

Dual 8" woven fiberglass sandwich drivers with Nomex spiders and oversized high-temp voice coil for incredible output with low distortion.

# **Built for Sound**

A rock-solid sealed backbox created the rigid foundation required for deep bass. with antivibration pads to reduce vibration and adjacent room noise for clear, un-distorted sound.