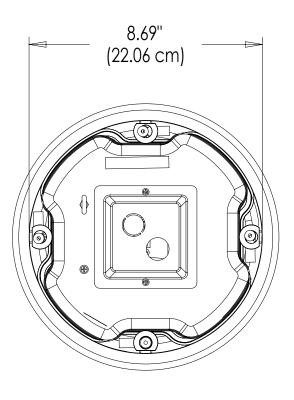

#### **SPECIFICATIONS**

| Woofer                       | 6" Poly Cone                       |
|------------------------------|------------------------------------|
| Tweeter                      | 1" Titanium Dome                   |
| Power Handling               | 110W RMS, 275W<br>Peak into 16 ohm |
| Nominal Impedance            | 16                                 |
| Frequency Response           | 70 Hz - 20 kHz                     |
| Crossover Frequency          | 2.5 kHz                            |
| Sensitivity 2.83 V / 1 Meter | 87                                 |
| Tap Settings                 | 60W, 30W, 15W,<br>7.5W, 16 ohm     |
| Connections                  | Removable screw-<br>terminal       |
| Weight                       | 8.1 lbs.                           |
| Cut-out Dimensions           | 8.8"                               |
| Finish Dimensions            | 10" diameter, 8.6" D               |
| Mounting Depth               | 8.2"                               |