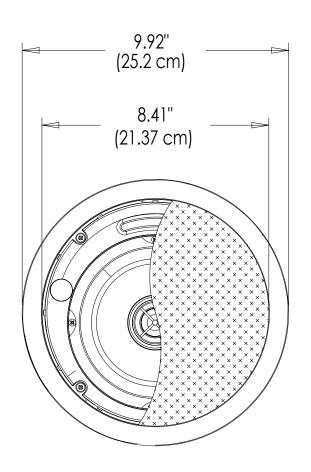

#### **SPECIFICATIONS**

| Woofer                       | 6" Poly Cone                       |
|------------------------------|------------------------------------|
| Tweeter                      | 1" Titanium Dome                   |
| Power Handling               | 110W RMS, 275W<br>Peak into 16 ohm |
| Nominal Impedance            | 16                                 |
| Frequency Response           | 70 Hz - 20 kHz                     |
| Crossover Frequency          | 2.5 kHz                            |
| Sensitivity 2.83 V / 1 Meter | 87                                 |
| Tap Settings                 | 60W, 30W, 15W,<br>7.5W, 16 ohm     |
| Connections                  | Removable screw-<br>terminal       |
| Weight                       | 8.1 lbs.                           |
| Cut-out Dimensions           | 8.8"                               |
| Finish Dimensions            | 10" diameter, 8.6" D               |
| Mounting Depth               | 8.2"                               |