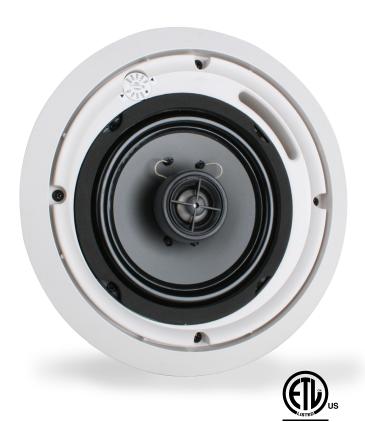

#### **SPECIFICATIONS**

| Woofer                       | 6" Poly Cone                       |
|------------------------------|------------------------------------|
| Tweeter                      | 1" Titanium Dome                   |
| Power Handling               | 110W RMS, 275W<br>Peak into 16 ohm |
| Nominal Impedance            | 16                                 |
| Frequency Response           | 70 Hz - 20 kHz                     |
| Crossover Frequency          | 2.5 kHz                            |
| Sensitivity 2.83 V / 1 Meter | 87                                 |
| Tap Settings                 | 60W, 30W, 15W,<br>7.5W, 16 ohm     |
| Connections                  | Removable screw-<br>terminal       |
| Weight                       | 8.1 lbs.                           |
| Cut-out Dimensions           | 8.8"                               |
| Finish Dimensions            | 10" diameter, 8.6" D               |
| Mounting Depth               | 8.2"                               |

### **OVERVIEW**

When you are searching for a great sounding commercial speaker that is easy to install, look no further than the ES-600C-IC-6. Improved components, crossovers, front tap and included tile bridges make these commercial speakers an installer's dream. Add amazing sound quality and a lifetime warranty, and you're looking at a "best-in-class" product for commercial applications.

### **FEATURES**

- Front-mounted switch for easy tap adjustments after installation
- Extended low frequency response with optimally tuned and ported steel enclosure
- Pivoting tweeter provides installation versatility and precise tuning
- Easy installation in drop tile or sheetrock ceilings with "dog toggle" mounting system and included tile bridge
- Protective rear cover with knock-outs allows through-conduit installation
- Security hook for attachment to ceiling grid
- Removable screw-terminal connector with loop out for easy wire terminations and speaker connections
- Aluminum grilles and plastic bezel improve aesthetics for a contemporary look
- High-quality transformers minimize insertion loss while delivering increased power handling for demanding audio applications
- Self-resetting poly-switch offers increased protection in high output situations
- ETL Listed. Complies with UL-1480 and UL-2043 standards