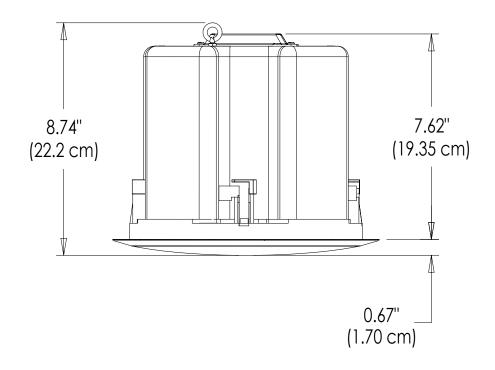

#### **SPECIFICATIONS**

| Woofer                       | 6" Poly Cone                       |
|------------------------------|------------------------------------|
| Tweeter                      | 1" Titanium Dome                   |
| Power Handling               | 110W RMS, 275W<br>Peak into 16 ohm |
| Nominal Impedance            | 16                                 |
| Frequency Response           | 70 Hz - 20 kHz                     |
| Crossover Frequency          | 2.5 kHz                            |
| Sensitivity 2.83 V / 1 Meter | 87                                 |
| Tap Settings                 | 60W, 30W, 15W,<br>7.5W, 16 ohm     |
| Connections                  | Removable screw-<br>terminal       |
| Weight                       | 8.1 lbs.                           |
| Cut-out Dimensions           | 8.8"                               |
| Finish Dimensions            | 10" diameter, 8.6" D               |
| Mounting Depth               | 8.2"                               |