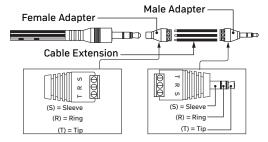

REAL. LIFE. SOUND.

Attach or extend the wire using the provided adapters. Proper polarity MUST be maintained in order to ensure proper operation. Wire pinouts are displayed below for reference.

## STEREO CONNECTION