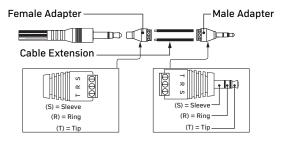

REAL. LIFE. SOUND.

Attach or extend the wire using the provided adapters. Proper polarity MUST be maintained in order to ensure proper operation. Wire pinouts are displayed below for reference.

## MONO CONNECTION

When using a Mono connection, use only the sleeve and tip pins. Check for shorts before using to prevent damage to the system.

**NOTE:** Only use the Sleeve and Tip, and leave the Ring disconnected.