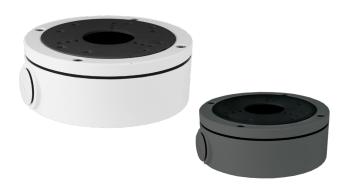

## **ClareVision Junction Box for Fixed Lens Dome** Cameras (White | Black)

CLR-VACC-JBOX3W | CLR-VACC-JBOX3B

This ClareVision Junction Box can be used with all ClareVision fixed lens dome cameras to help manage cables and protect terminations at the camera installation locations. The junction box can be easily installed on indoor and outdoor walls and ceilings.

## Performance Highlights:

- · Works with ClareVision Fixed Lens Dome cameras
- · Manage cables and protect terminations
- Aluminum body can be mounted indoors and outdoors on walls
- Available in white or black color options

| Specifications         |                                                          |
|------------------------|----------------------------------------------------------|
| Bracket Parameters     |                                                          |
| Works with             | ClareVision Fixed Lens Dome Cameras                      |
| Conduit connector size | Two conduit connectors:<br>0.5 in. (ID)<br>0.75 in. (ID) |
| Color                  | White, Black                                             |
| Construction           | Aluminum                                                 |
| Dimensions (W x H)     | 5.4 x 2 in (138 x 54 mm)                                 |
| Weight                 | 1.5 lb (700 g)                                           |