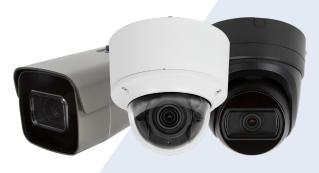

## **510 SERIES**

## **510-Series IP Cameras**

Get two times the resolution of 1080p with our Luma Surveillance 510-Series IP cameras. Our 4MP cameras come with Starlight technology, so you can see your property clearly around the clock.

# **Technical Specs & Features**

|                                  | LUMA                          |
|----------------------------------|-------------------------------|
| FEATURES                         | 510 Series                    |
| Housing Options<br>Color Options | Dome<br>Turret                |
|                                  | Bullet<br>White or Black/Gray |
| Resolution                       | 4MP                           |
| Lens Type                        | Motorized Varifocal           |
| IR Range                         | 30m - 50m                     |
| Starlight                        | $\checkmark$                  |
| H.265 Support                    | $\checkmark$                  |
| 3rd Video Stream for Control     | $\checkmark$                  |
| IP66 Outdoor Rating              | $\checkmark$                  |
| Low Temp Operating Rating        | -22°F-140°F                   |
| True-WDR                         | $\checkmark$                  |
| SD Card Slot                     | $\checkmark$                  |