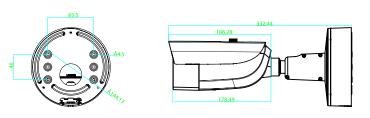

### LUM-510-BUL-IP-WH/GR TECHNICAL DIMENSIONS

| SKU              | Dimensions (W x H x D) |
|------------------|------------------------|
| LUM-510-BUL-A-XX | 5.7" x 5.7" x 13.1"    |
| LUM-510-DOM-A-XX | 6" x 5.2" x 6"         |
| LUM-510-TUR-A-XX | 5.4" x 5.4" x 5.9"     |