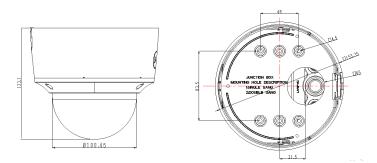

### LUM-510-DOM-IP-WH/BL TECHNICAL DIMENSIONS

| SKU              | Dimensions (W x H x D) |
|------------------|------------------------|
| LUM-510-BUL-A-XX | 5.7" x 5.7" x 13.1"    |
| LUM-510-DOM-A-XX | 6" x 5.2" x 6"         |
| LUM-510-TUR-A-XX | 5.4" x 5.4" x 5.9"     |