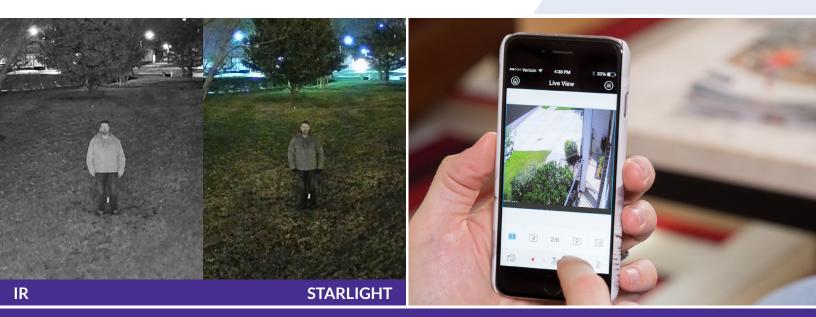

#### SECURITY WHEN YOU NEED IT MOST

Great daytime shots are nice, but Starlight improves nighttime performance – a critical feature for surveillance footage.

SEE CLEARLY

True WDR, or Wide Dynamic Range, autocorrects images taken in inconsistent lighting and balances them into a clear picture.

#### **KEEP A WATCHFUL EYE**

Get peace of mind by keeping an eye over everything you value most. Our Smart Motion Technology will immediately alert you to any unusual or suspicious activity on your property.