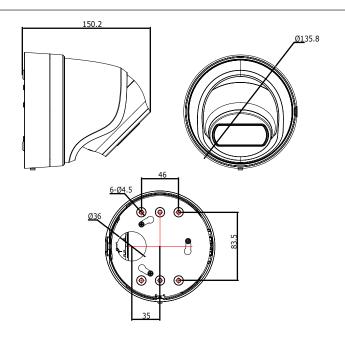

|
| H.265 Support                    | $\checkmark$                  |
| 3rd Video Stream for Control     | $\checkmark$                  |
| IP66 Outdoor Rating              | $\checkmark$                  |
| Low Temp Operating Rating        | -22°F-140°F                   |
| True-WDR                         | $\checkmark$                  |
| SD Card Slot                     | $\checkmark$                  |

| SKU              | Dimensions (W x H x D) |
|------------------|------------------------|
| LUM-510-BUL-A-XX | 5.7" x 5.7" x 13.1"    |
| LUM-510-DOM-A-XX | 6" x 5.2" x 6"         |
| LUM-510-TUR-A-XX | 5.4" x 5.4" x 5.9"     |

### LUM-510-BUL-IP-WH/GR TECHNICAL DIMENSIONS



### LUM-510-DOM-IP-WH/BL TECHNICAL DIMENSIONS



## LUM-510-TUR-IP-WH/BL TECHNICAL DIMENSIONS