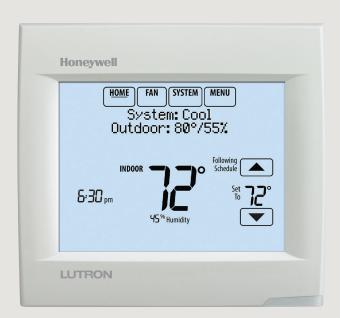

# RA2 Select works with Honeywell

Two trusted brands for light and temperature control. One simple app.

Lutron App

Lutron-Honeywell Wireless Thermostat

### Step 2

Install your Honeywell Wi-Fi thermostat, connect it to your Wi-Fi network, and download the Honeywell app.