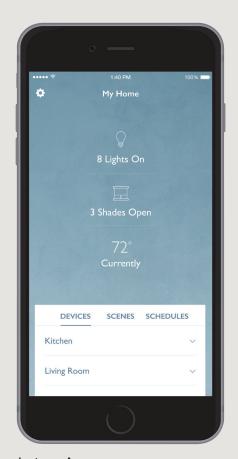

#### What you need

- RA2 Select main repeater
- Lutron App (shown below)
- Honeywell Wi-Fi thermostat
- Honeywell app

Lutron is a trademark of Lutron Electronics Co., Inc., registered in the US and other countries.