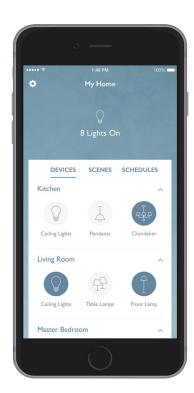

## What you need

- · RA2 Select main repeater
- Lutron App (shown below)
- Nest product(s)
- Nest app

Lutron is a trademark of Lutron Electronics Co., Inc., registered in the U.S. and other countries. RA2 Select is a trademark of Lutron Electronics Co., Inc.