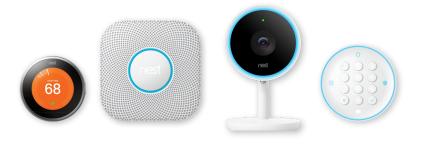

# RA2 Select works with Nest

Working together to make your home smarter and safer.

Main repeater

Nest Learning Thermostat

Nest Protect smoke + CO alarm

Nest Cam IQ Indoor

Nest Secure alarm system