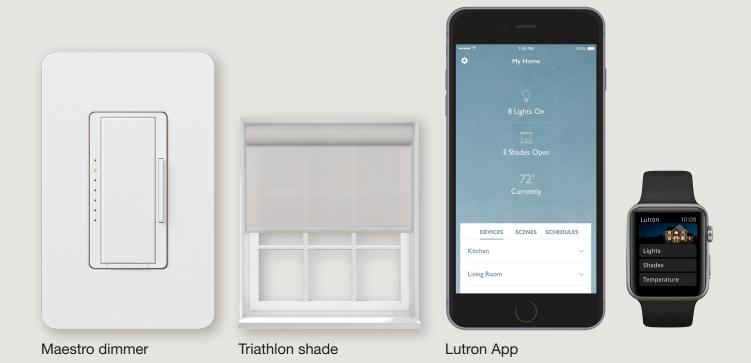

#### What you need

- · RA2 Select main repeater
- · Lutron App (shown below)

Lutron, Maestro, and Triathlon are trademarks of Lutron Electronics Co., Inc., registered in the U.S. and other countries. RA2 Select is a trademark of Lutron Electronics Co., Inc.